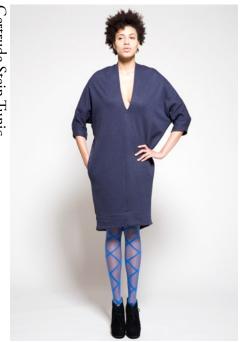

bamboo rib

bamboo rib

Daphne Du Maurier Tunic

bamboo rib

mini houndstooth

herringbone, tweed

plaid or tweed

Frida Kahlo Tunic

Deadline for orders: March 15th Delivery Window: Aug 1st – Sept 21st

Payment options: Visa, MasterCard, AMEX, COD

Please call to inquire about stock levels and second run status.

Photographer: Angela Fama Stylist: Glencora Twigg

Model: Michella Domo of Lexington Models

Make-up: Marie Pearce

Hair: Amber George of Verve Hair Lounge

Stylist Assistants: Kevin Bloomfield and Kristina Derrick Graphic Design: Rebecca Rolseth

©2012 We3 All Rights Reserved