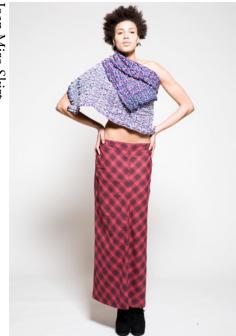

bamboo rib

bamboo rib

Daphne Du Maurier Tunic

bamboo rib

mini houndstooth

herringbone, tweed

plaid or tweed

Frida Kahlo Tunic