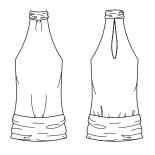

## surplice

available in:

bright blue, ice, raspberry and black x-small, small, medium, large

bamboo film

W/8<sup>3</sup>

shell dress

available in:

bright blue, ice, raspberry and black x-small, small, medium, large