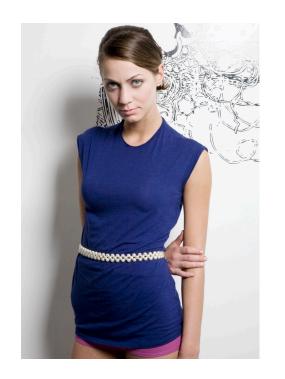

cocoon shrug available in:

navy, teal, grey, rose and black small, large

ribbed soy

wp 66 srp 138

WE<sup>3</sup>

shroud top available in:

available in:

navy, teal, grey, rose and black x-small, small, medium, large