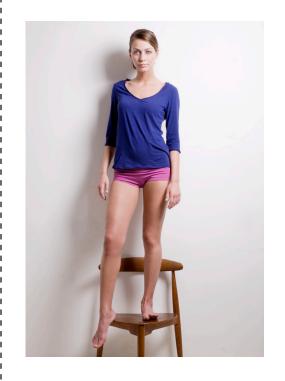

v-neck with 3/4 sleeves available in: bright blue, ice, raspberry and black x-small, small, medium, large

bamboo film

wp 35

Photography: Angela Fama www.famaphotography.com Graphics: Shannon Pawliw www.pokedyoureyeout.com Models: Nina Kobalia and Scarlett Smith Props: The Fabulous Find Hair & Make-up: Kitty www.thealmightyqueen.com Panties: www.twinsyndrome.com