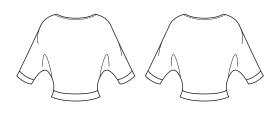

cocoon shrug available in:

navy, teal, grey, rose and black small, large

ribbed soy

wp 66 srp 138

WE<sup>3</sup>

shroud top available in:

available in:

navy, teal, grey, rose and black x-small, small, medium, large