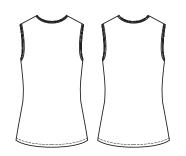

## muscle tee

available in:

bright blue, ice, raspberry and black x-small, small, medium, large

bamboo film

wp 30.5 srp 64

For more information and wholesale inquiries please contact Jessica Vaira either by e-mail at us3@we3.ca or by telephone at (604)879-8595.