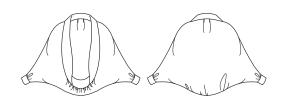

cocoon shrug available in:

navy, teal, grey, rose and black small, large

ribbed soy

wp 66 srp 138

WE<sup>3</sup>

shroud top available in:

available in:

navy, teal, grey, rose and black x-small, small, medium, large