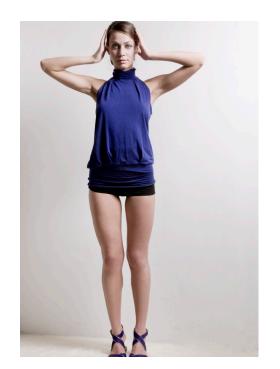

## surplice

available in:

bright blue, ice, raspberry and black x-small, small, medium, large

bamboo film

W/8<sup>3</sup>

shell dress

available in:

bright blue, ice, raspberry and black x-small, small, medium, large