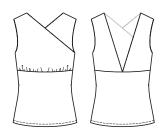

## surplice

available in:

bright blue, ice, raspberry and black x-small, small, medium, large

bamboo film

W/8<sup>3</sup>

shell dress

available in:

bright blue, ice, raspberry and black x-small, small, medium, large