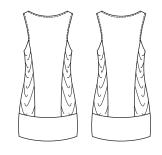

cocoon shrug available in:

navy, teal, grey, rose and black small, large

ribbed soy

wp 66 srp 138

WE<sup>3</sup>

shroud top available in:

available in:

navy, teal, grey, rose and black x-small, small, medium, large