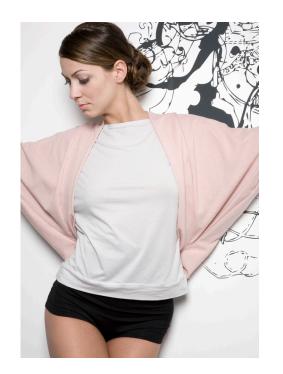

cocoon shrug available in:

navy, teal, grey, rose and black small, large

ribbed soy

wp 66 srp 138

WE<sup>3</sup>

shroud top available in:

available in:

navy, teal, grey, rose and black x-small, small, medium, large