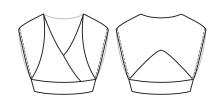

cocoon shrug available in:

navy, teal, grey, rose and black small, large

ribbed soy

wp 66 srp 138

WE<sup>3</sup>

shroud top available in:

available in:

navy, teal, grey, rose and black x-small, small, medium, large