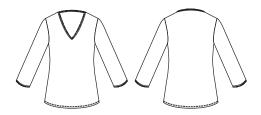

v-neck with 3/4 sleeves available in: bright blue, ice, raspberry and black x-small, small, medium, large

bamboo film

wp 35

Photography: Angela Fama www.famaphotography.com Graphics: Shannon Pawliw www.pokedyoureyeout.com Models: Nina Kobalia and Scarlett Smith Props: The Fabulous Find Hair & Make-up: Kitty www.thealmightyqueen.com Panties: www.twinsyndrome.com