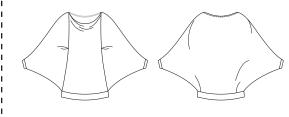

cocoon shrug available in:

navy, teal, grey, rose and black small, large

ribbed soy

wp 66 srp 138

WE<sup>3</sup>

shroud top available in:

available in:

navy, teal, grey, rose and black x-small, small, medium, large