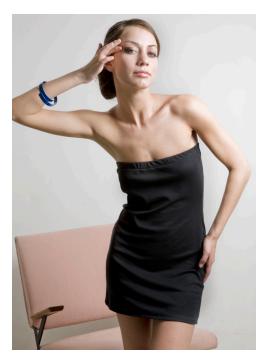

ribbed soy

wp 60 srp 125

sheath dress available in: navy, teal, grey, rose and black x-small, small, medium, large

ribbed soy

8///

capsule crop top available in:

navy, teal, grey, rose and black x-small, small, medium, large