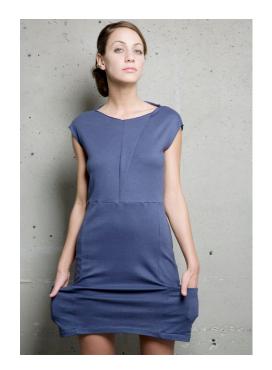

ribbed soy

wp 60 srp 125

sheath dress available in: navy, teal, grey, rose and black x-small, small, medium, large

ribbed soy

8///

capsule crop top available in:

navy, teal, grey, rose and black x-small, small, medium, large