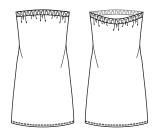

ribbed soy

tube dress available in: navy, teal, grey, rose and black x-small, small, medium, large

ribbed soy

<sup>6</sup>3W