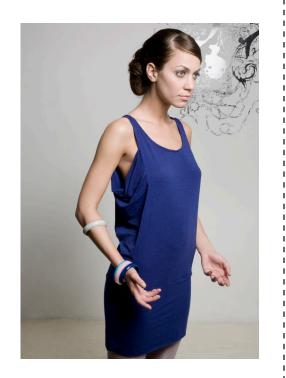

ribbed soy

wp 60 srp 125

sheath dress available in: navy, teal, grey, rose and black x-small, small, medium, large

ribbed soy

8///

capsule crop top available in:

navy, teal, grey, rose and black x-small, small, medium, large

ribbed soy

tube dress available in: navy, teal, grey, rose and black x-small, small, medium, large

ribbed soy

<sup>6</sup>3W