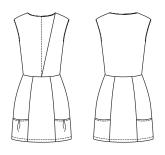

ribbed soy

wp 60 srp 125

sheath dress available in: navy, teal, grey, rose and black x-small, small, medium, large

ribbed soy

8///

capsule crop top available in:

navy, teal, grey, rose and black x-small, small, medium, large