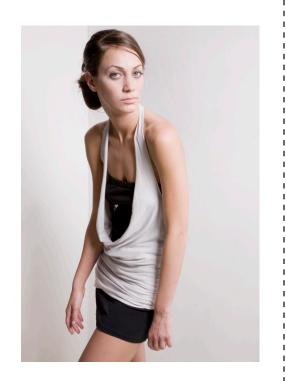

cocoon shrug available in:

navy, teal, grey, rose and black small, large

ribbed soy

wp 66 srp 138

WE<sup>3</sup>

shroud top available in:

available in:

navy, teal, grey, rose and black x-small, small, medium, large