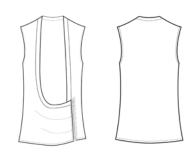

WE<sup>3</sup>

nico vest

available in:

noir

rouge

petit lapin aurora blue

XS, S, M, L

bamboo interlock