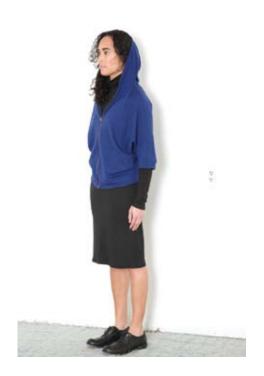

## st. germaine hoodie

available in:

noir

rouge

petit lapin aurora blue

**XS**, **S**, **M**, **L** 

bamboo interlock

wp 62 srp 129