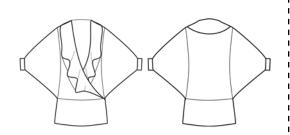

## lily bontempt dress

available in: black coffee night pavement blood red XS, S, M, L

ribbed soy

wp 78 srp 164

 $W_{\xi}^{3}$ 