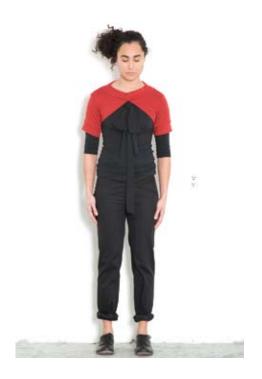

## bebop bolero

available in: aubergine true red raven statue

### **XS**, **S**, **M**, **L**

o-wool wp 61.5 srp 129

available in: aubergine true red raven statue

XS, S, M, L

o-wool

wp 67.5 srp 142

<sup>3</sup> 3W