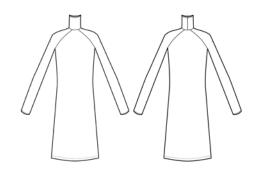

## turtleneck dress essential

available in: aubergine true red raven

#### **XS**, **S**, **M**, **L**

statue

o-wool
wp 111 srp 234

WE<sup>3</sup>