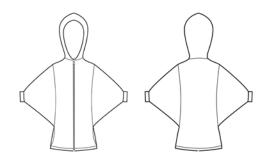

WE<sup>3</sup>

nico vest

available in:

noir

rouge

petit lapin aurora blue

XS, S, M, L

bamboo interlock