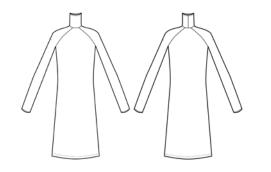

## turtleneck dress essential

available in: aubergine true red raven

#### **XS**, **S**, **M**, **L**

statue

o-wool
wp 111 srp 234

WE<sup>3</sup>