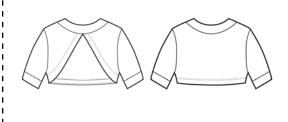

## bebop bolero

available in: aubergine true red raven statue

### **XS**, **S**, **M**, **L**

o-wool wp 61.5 srp 129

available in: aubergine true red raven statue

XS, S, M, L

o-wool

wp 67.5 srp 142

<sup>3</sup> 3W