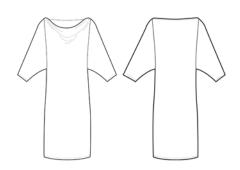

## turtleneck dress essential

available in: aubergine true red raven

#### **XS**, **S**, **M**, **L**

statue

o-wool
wp 111 srp 234

WE<sup>3</sup>