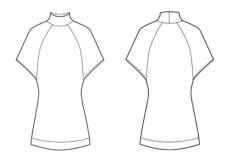

kimono sleeve essential

available in:

hot cocoa

black

blueprint gray sky

**XS**, **S**, **M**, **L** 

bamboo film

wp 37.5 srp 79